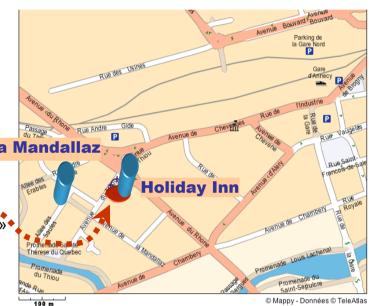

## Coach number 1

For hotels Holiday Inn and

Comfort Hotel La Mandallaz

Pick up in the morning:

Place: street « Avenue du Thiou » • • •

on the side of the « Holiday Inn »

Time: Wednesday: 8:00 AM Thursday, Friday

and Saturday: 8:20 AM