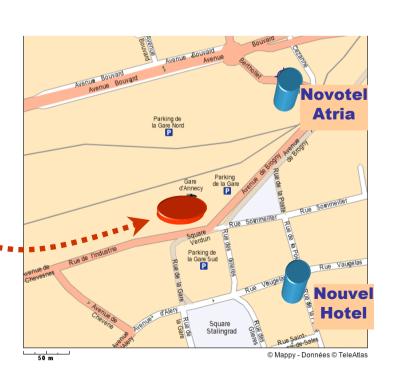

## Coaches number 1 and 2

For hotels Novotel Atria and Nouvel Hotel

Pick up in the morning:

Place: Coach station (south side of

the railway station) near

the taxi station

Time: Wednesday: 8:05 AM

Thursday, Friday

and Saturday: 8:25 AM